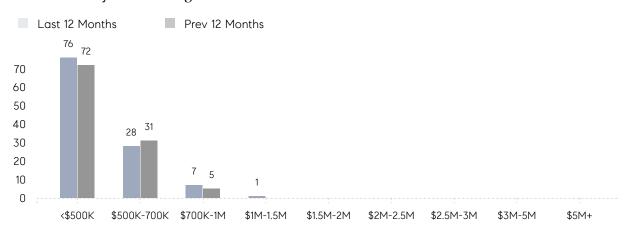

01%      | 98%       |          |
|                | AVERAGE SOLD PRICE | \$527,000 | \$315,400 | 67%      |
|                | # OF CONTRACTS     | 8         | 12        | -33%     |
|                | NEW LISTINGS       | 8         | 9         | -11%     |
| Condo/Co-op/TH | AVERAGE DOM        | 9         | -         | -        |
|                | % OF ASKING PRICE  | 110%      | -         |          |
|                | AVERAGE SOLD PRICE | \$301,246 | -         | -        |
|                | # OF CONTRACTS     | 0         | 0         | 0%       |
|                | NEW LISTINGS       | 1         | 0         | 0%       |
|                |                    |           |           |          |

# Andover Township

NOVEMBER 2022

### Monthly Inventory



### Contracts By Price Range



### Listings By Price Range



# COMPASS



Compass makes no representations or warranties, express or implied, with respect to future market conditions or prices of residential product at the time the subject property or any competitive property is complete and ready for occupancy or with respect to any report, study, finding, recommendation or other information provided by Compass herein. Moreover, no warranty, express or implied, is made or should be assumed regarding the accuracy, adequacy, completeness, legality, reliability, merchantability or fitness for a particular purpose of any information, in part or whole, contained herein. All material is presented with the understanding that Compass shall not be deemed to provide legal, accounting or other professional services. This is no