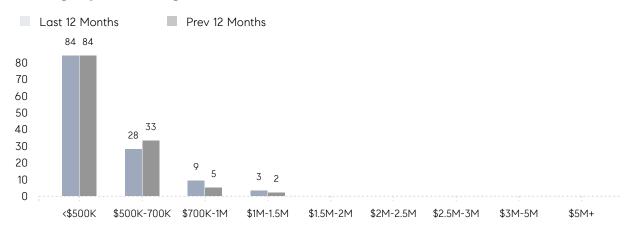

|
|                | AVERAGE SOLD PRICE | \$527,000 | \$315,400 | 67%      |
|                | # OF CONTRACTS     | 8         | 12        | -33%     |
|                | NEW LISTINGS       | 8         | 9         | -11%     |
| Condo/Co-op/TH | AVERAGE DOM        | 9         | -         | -        |
|                | % OF ASKING PRICE  | 110%      | -         |          |
|                | AVERAGE SOLD PRICE | \$301,246 | -         | -        |
|                | # OF CONTRACTS     | 0         | 0         | 0%       |
|                | NEW LISTINGS       | 1         | 0         | 0%       |
|                |                    |           |           |          |

# Andover Township

NOVEMBER 2022

### Monthly Inventory



### Contracts By Price Range



### Listings By Price Range



# COMPASS



Compass makes no representations or warranties, express or implied, with respect to future market conditions or prices of residential product at the time the subject property or any competitive property is complete and ready for occupancy or with respect to any report, study, finding, recommendation or other information provided by Compass herein. Moreover, no warranty, express or implied, is made or should be assumed regarding the accuracy, adequacy, completeness, legality, reliability, merchantability or fitness for a particular purpose of any information, in part or whole, contained herein. All material is presented with the understanding that Compass shall not be deemed to provide legal, accounting or other professional services. This is not intended to solicit the purch