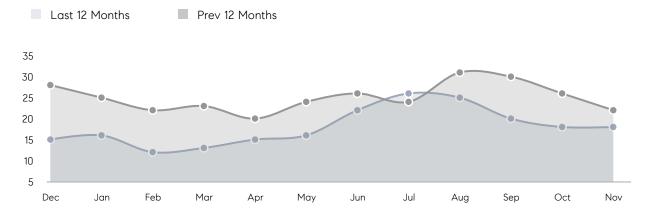

| % OF ASKING PRICE  | 101%      | 98%       |          |
|                | AVERAGE SOLD PRICE | \$527,000 | \$315,400 | 67%      |
|                | # OF CONTRACTS     | 8         | 12        | -33%     |
|                | NEW LISTINGS       | 8         | 9         | -11%     |
| Condo/Co-op/TH | AVERAGE DOM        | 9         | -         | -        |
|                | % OF ASKING PRICE  | 110%      | -         |          |
|                | AVERAGE SOLD PRICE | \$301,246 | -         | -        |
|                | # OF CONTRACTS     | 0         | 0         | 0%       |
|                | NEW LISTINGS       | 1         | 0         | 0%       |
|                |                    |           |           |          |

# Andover Township

NOVEMBER 2022

### Monthly Inventory



### Contracts By Price Range



### Listings By Price Range



# COMPASS



Compass makes no representations or warranties, express or implied, with respect to future market conditions or prices of residential product at the time the subject property or any competitive property is complete and ready for occupancy or with respect to any report, study, finding, recommendation or other information provided by Compass herein. Moreover, no warranty, express or implied, is made or should be assumed regarding the accuracy, adequacy, completeness, legality, reliability, merchantability or fitness for a particular purpose of any information, in part or whole, contained herein. All material is presented with the understanding that Compass shall not be deemed to provide legal, accounting or other p